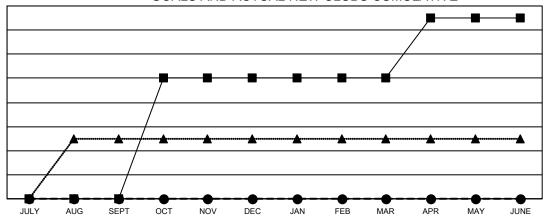

## GOALS AND ACTUAL NEW CLUBS CUMULATIVE

■ - CURRENT YEAR GOALS FOR NEW CLUBS

- ■ - CURRENT YEAR ACTUAL NEW CLUBS

- ▲ - LAST YEAR ACTUAL NEW CLUBS

## Multiple District C

**LOCATION: ALBERTA** 

| Clubs                 |               |           |               |  |  |  |  |
|-----------------------|---------------|-----------|---------------|--|--|--|--|
| RESULTS FOR 2021-2022 |               |           |               |  |  |  |  |
| QUARTER               | NEW CLUB GOAL | NEW CLUBS | DROPPED CLUBS |  |  |  |  |
| JULY/AUG/SEPT         | 0             | 0         | 2             |  |  |  |  |
| OCT/NOV/DEC           | 2             | 0         | 2             |  |  |  |  |
| JAN/FEB/MAR           | 0             | 0         | 1             |  |  |  |  |
| APR/MAY/JUNE          | 1             | 0         | 0             |  |  |  |  |