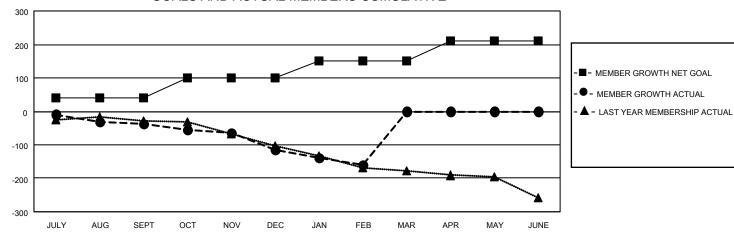

## GOALS AND ACTUAL MEMBERS CUMULATIVE

| DROPPED CLUBS: 5 |     | 54 CLUBS OF 183 ADDED 1 OR<br>MORE NEW MEMBERS | GENDER DISTRIBUTION               |                |
|------------------|-----|------------------------------------------------|-----------------------------------|----------------|
|                  |     |                                                | MALE                              | 2,431 (69.48%) |
|                  |     |                                                | FEMALE                            | 1,068 (30.52%) |
| DROPPED MEMBERS  |     |                                                | NON BINARY                        | 0 (0.00%)      |
| DECEASED         | 47  |                                                | PREFER NOT TO ANSWER              | 0 (0.00%)      |
| CLUB CANCELLED   | 37  |                                                | TOTAL FAMILY UNIT MEMBERS         | 574            |
| OTHER            | 231 | CLICK HERE FOR CUMULATIVE                      | TOTAL FAMILY UNIT MEMBERS         | 374            |
| TOTAL            | 315 | MEMBERSHIP DATA                                | FAMILY MEMBERS PAYING HAL<br>DUES | F 293          |

| Members                    |               |                                                   |                                                                                               |  |  |  |  |  |  |
|----------------------------|---------------|---------------------------------------------------|-----------------------------------------------------------------------------------------------|--|--|--|--|--|--|
| RESULTS FOR 2021-2022      |               |                                                   |                                                                                               |  |  |  |  |  |  |
| MEMBE                      |               |                                                   | H DROPPED<br>MEMBERS ACTUAL                                                                   |  |  |  |  |  |  |
| -<br>EPT                   | 40            | 52                                                | (including transfers)<br>85                                                                   |  |  |  |  |  |  |
| OCT/NOV/DEC<br>JAN/FEB/MAR |               | 67                                                | 135                                                                                           |  |  |  |  |  |  |
|                            |               | 54                                                | 95                                                                                            |  |  |  |  |  |  |
| NE                         | 60            | 0                                                 | 0                                                                                             |  |  |  |  |  |  |
|                            | EPT<br>C<br>R | RESULTS  MEMBER GROWTH NET GOAL  EPT 40 C 60 R 50 | RESULTS FOR 2021-2022  MEMBER GROWTH NET MEMBER GROWTH GOAL ACTUAL  EPT 40 52 C 60 67 R 50 54 |  |  |  |  |  |  |